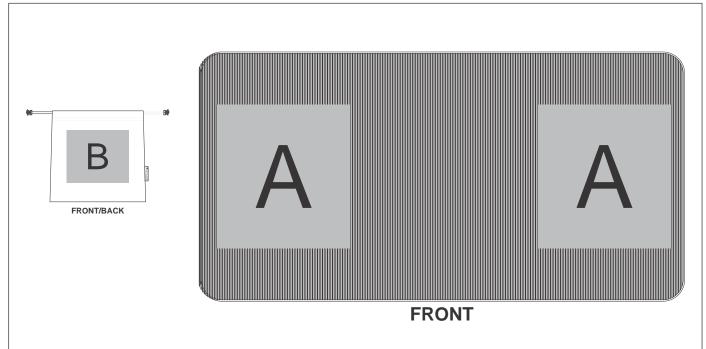

## **Branding Options:**

#### **Position A**

- 1. Screen Print (SA) 1 Colour Size: 280mm wide x 300mm high
- 2. Digital Transfer Clothing A6 (DTC-A6) Full Colour Size: 105mm wide x 148mm high
- 3. Digital Transfer Clothing A5 (DTC-A5) Full Colour Size: 148mm wide x 210mm high
- 4. Digital Transfer Clothing A4 (DTC-A4) Full Colour Size: 290mm wide x 200mm high

### **Position B**

- 1. Screen Print (SA) 2 Colours Size: 130mm wide x 110mm high
- 2. Digital Direct Transfer (DDT-D) Full Colour Size: 74mm wide x 100mm high
- 3. Digital Direct Transfer (DDT-A) Full Colour Size: 100mm wide x 100mm high